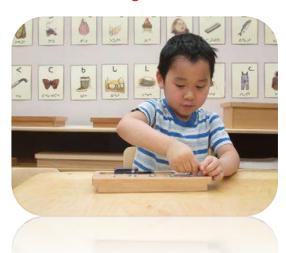

The Pirurvik Preschool provides Early Childhood Education that is child centered and based on the Inuit Qaujimajatugangit (IQ) principles and is enriched through the use of Montessori materials. The goal is to provide a culturally relevant learning experience. Pirurvik Preschool is guided by the IQ principal Pilimmaksarniq, which allows children to learn at their own pace. Children follow their own natural curiosity by choosing topics that interest them. The learning materials are 'hands on' resources and allow for self-directed development with teachers acting as facilitators by providing the appropriate support. Students are thus internally motivated to learn based on their individual interest in each activity. This experiential approach to leaning creates a classroom of engaged and happy children.

This *Pilimmaksarniq* approach to education is facilitated by the resource rich Montessori method of learning. As reflected in the IQ principles, children are recognized as individuals and are left to make decisions for themselves. Both IQ and Montessori put the emphasis of learning in the hands of the child by trusting each to know what he or she needs. This approach to ECE compliments the educational values of the community of Pond Inlet as it builds confidence and independence at a critical age of development. Language development is key to ECE instruction and the classroom resources aim to promote and enrich Inuktitut in all areas.