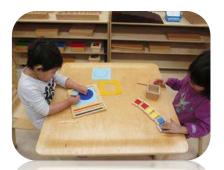

The Pirurvik Preschool provides Early Childhood Education that is child centered and based on the Inuit Qaujimajatugangit (IQ) principles and is enriched through the use of Montessori materials. The goal is to provide a culturally relevant learning experience. Pirurvik Preschool is guided by the IQ principal Pilimmaksarniq, which allows children to learn at their own pace. Children follow their own natural curiosity by choosing topics that interest them. The learning materials are 'hands on' resources and allow for self-directed development with teachers acting as facilitators by providing the appropriate support. Students are thus internally motivated to learn based on their individual interest in each activity. This experiential approach to leaning creates a classroom of engaged and happy children.

This *Pilimmaksarniq* approach to education is facilitated by the resource rich Montessori method of learning. As reflected in the IQ principles, children are recognized as individuals and are left to make decisions for themselves. Both IQ and Montessori put the emphasis of learning in the hands of the child by trusting each to know what he or she needs. This approach to ECE compliments the educational values of the community of Pond Inlet as it builds confidence and independence at a critical age of development. Language development is key to ECE instruction and the classroom resources aim to promote and enrich Inuktitut in all areas.