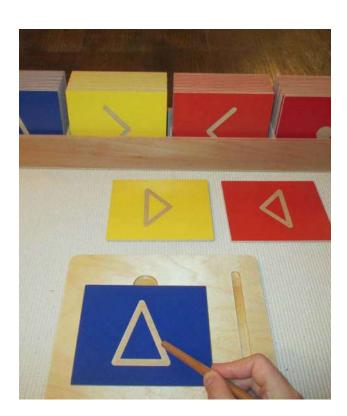

The Pirurvik Preschool provides Early Childhood Education that is child centered and based on the Inuit Qaujimajatugangit (IQ) principles and is enriched through the use of Montessori materials. The goal is to provide a culturally relevant learning experience. Pirurvik Preschool is guided by the IQ principal Pilimmaksarniq, which allows children to learn at their own pace. Children follow their own natural curiosity by choosing topics that interest them. The learning materials are 'hands on' resources and allow for self-directed development with teachers acting as facilitators by providing the appropriate support. Students are thus internally motivated to learn based on their individual interest in each activity. This experiential approach to leaning creates a classroom of engaged and happy children.

This *Pilimmaksarniq* approach to education is facilitated by the resource rich Montessori method of learning. As reflected in the IQ principles, children are recognized as individuals and are left to make decisions for themselves. Both IQ and Montessori put the emphasis of learning in the hands of the child by trusting each to know what he or she needs. This approach to ECE compliments the educational values of the community of Pond Inlet as it builds confidence and independence at a critical age of development. Language development is key to ECE instruction and the classroom resources aim to promote and enrich Inuktitut in all areas.