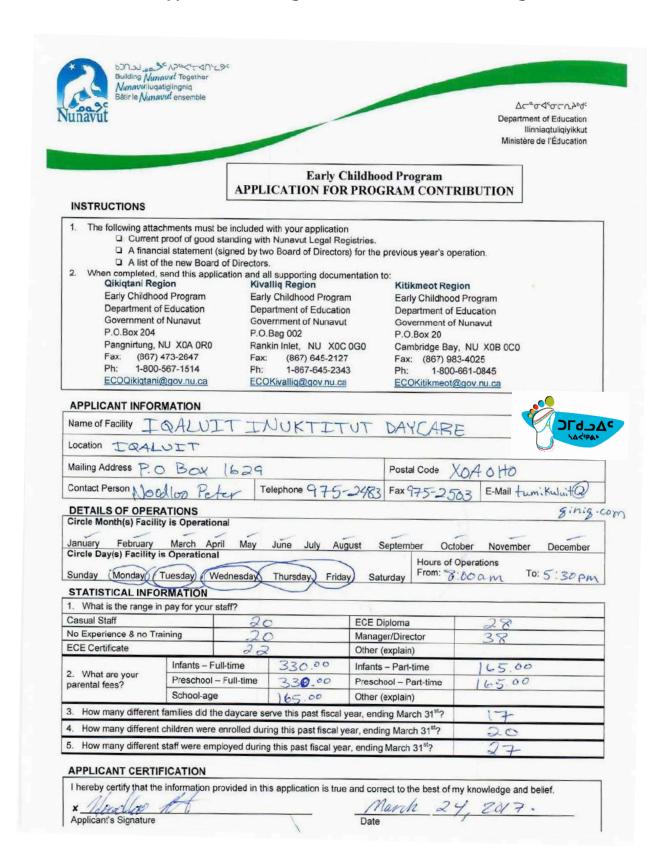

## Tumikuluit Saipaaqivik Inuktitut Daycare (Iqaluit)

The Tumikuluit daycare was established in August 2007 by a group of Inuit mothers who wanted a daycare where quality care was provided in Inuktitut and Inuit culture. Upon its creation, it became the first Inuktitut- only daycare in Iqaluit. (...) The Tumikuluit language policy is complete Inuktitut immersion. Inuktitut is to be spoken at all times by caregivers regardless of whether the children understand Inuktitut or not, unless there is a case of emergency that may harm a child or children. The board members are expected to function in Inuktitut. Everyone is expected to be respectful and embrace any dialects of Inuktitut spoken at the daycare. The Tumikuluit example has served as an exemplary model for instilling Inuktitut fluency in the children attending the daycare.

Tumikuluit is located in the heart in Iqaluit centre.

The Tumikuluit daycare follows a curriculum that is based on Inuit language and culture. There is an emphasis on Inuktitut literacy at Tumikuluit with heavy emphasis on learning Inuktitut songs on a daily basis. A lot of body language is used to illustrate the meaning of the songs, which can be anything from the translated version of Twinkle, Twinkle Little Star to actual traditional Inuit songs.