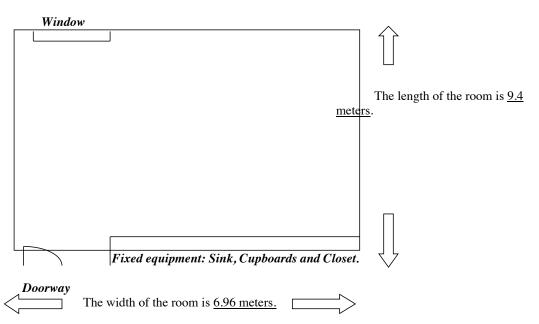

sity.
- To encourage each child to develop positive self-esteem and a positive self-image.
- To combine outdoor learning activities with the discovery of nature and the various cultures that exist in Pond Inlet.
- To provide nutritious snacks that may encourage good eating habits as recommended by Canada's Food Guide / Nunavut's Food Guide with country foods when available.

- To foster the children's awareness of and sensitivity to the different abilities of children with special needs.
- To integrate special needs children within the day care programs and to encourage interaction among all children.
- To provide an environment where staff and parents work together for the ultimate benefit of the children.

### 2- A Floor Plan showing room dimensions and the location of fixed equipment:



\*There are greenboards (blackboards) that hang on either side of the room – please see photos below.

These will be taken down upon the beginning of the preschool. We will also be removing all of the contents you see in the following photographs.



This is the view of the room upon your entrance if you look straight ahead to the window.



Looking a little further to your right, this is the view of the centre of the room.



Looking a little further to your right, this is the view of the side of the room with the countertops and sink.



If you walk to the centre of the room this is the view of the cupboards, countertops and sink.

These counter-top / long row of cupboards are 441 cms wide, and 60 cms deep.

The closet on the far left is 100cms wide and 63cms deep.

The low row of shel