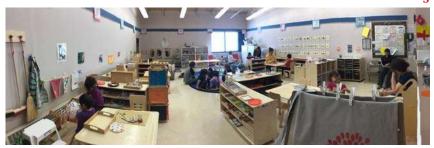

The Pirurvik Preschool provides Early Childhood Education that is child centered and based on the Inuit Qaujimajatugangit (IQ) principles and is enriched through the use of Montessori materials. The goal is to provide a culturally relevant learning experience. Pirurvik Preschool is guided by the IQ principal Pilimmaksarniq, which allows children to learn at their own pace. Children follow their own natural curiosity by choosing topics that interest them. The learning materials are 'hands on' resources and allow for self-directed development with teachers acting as facilitators by providing the appropriate support. Students are thus internally motivated to learn based on their individual interest in each activity. This experiential approach to leaning creates a classroom of engaged and happy children.

This *Pilimmaksarniq* approach to education is facilitated by the resource rich Montessori method of learning. As reflected in the IQ principles, children are recognized as individuals and are left to make decisions for themselves. Both IQ and Montessori put the emphasis of learning in the hands of the child by trusting each to know what he or she needs. This approach to ECE compliments the educational values of the community of Pond Inlet as it builds confidence and independence at a critical age of development. Language development is key to ECE instruction and the classroom resources aim to promote and enrich Inuktitut in all areas.