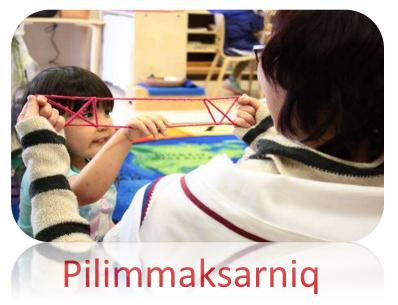

The Pirurvik Preschool provides Early Childhood Education that is child centered and based on the Inuit Qaujimajatugangit (IQ) principles and is enriched through the use of Montessori materials. The goal is to provide a culturally relevant learning experience. Pirurvik Preschool is guided by the IQ principal Pilimmaksarniq, which allows children to learn at their own pace. Children follow their own natural curiosity by choosing topics that interest them. The learning materials are 'hands on' resources and allow for self-directed development with teachers acting as facilitators by providing the appropriate support. Students are thus internally motivated to learn based on their individual interest in each activity. This experiential approach to leaning creates a classroom of engaged and happy children.

This *Pilimmaksarniq* approach to education is facilitated by the resource rich Montessori method of learning. As reflected in the IQ principles, children are recognized as individuals and are left to make decisions for themselves. Both IQ and Montessori put the emphasis of learning in the hands of the child by trusting each to know what he or she needs. This approach to ECE compliments the educational values of the community of Pond Inlet as it builds confidence and independence at a critical age of development. Language development is key to ECE instruction and the classroom resources aim to promote and enrich Inuktitut in all areas.