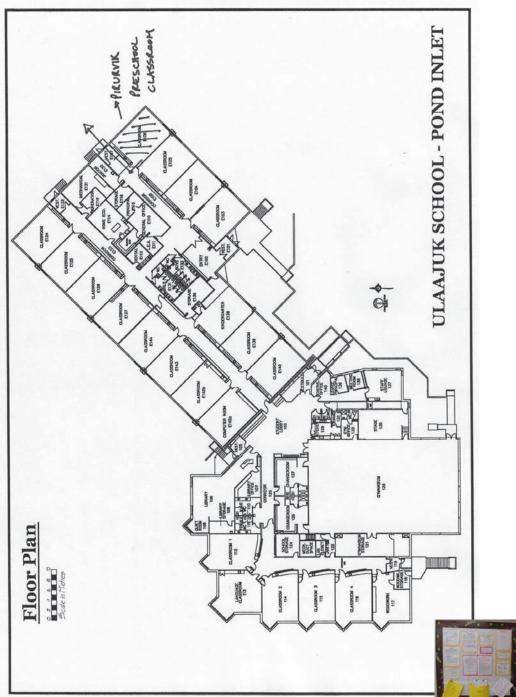

e school.

Due to monthly fire drills, emergency procedures, and overall safety for your child, please <u>provide your child with indoor shoes with a non-slip sole</u>. We will attempt to provide heavy blankets for children in case they need to go outside in cold weather, however in the event of an emergency the children will just wear their shoes outside and <u>not bring their jackets</u> on the way since this will delay their exit from the school. The Preschool Staff will ensure that <u>the daily attendance form is also brought outside</u>.

\*The closest FIRE EXTINGUISHER is in the OLD Kitchen.



\*Post Evacuation Policy on Information Board.

#### Appendix 17h

#### Pirurvik Preschool Floor Plan / Emergency Evacuation Map

# Pirurvik Preschool Floor Plan / Emergency Evacuation Map





\*Post Floor Plan /Evacuation Map on Information Board.

#### **Appendix 17i**

#### **Tumikuluit Saipaagivik Behaviour Management Policy**



# Tumikuluit Saipaaqivik Behaviour Management Policy

The daycare staff will act as role models for the children, demonstrating appropriate behavior and providing positive reinforcement. Behavior on the part of the daycare worker in the form of slapping, spanking, hitting or biting will not be tolerated, nor will negative comments or criticism. If necessary, negative or inappropriate behaviour on the part of a child will be discussed in a constructive way. If a daycare worker is caught using any negative form of discipline, he or she will be reprimanded immediately in a manner set out in staff policies. Certain behaviour will result in the daycare