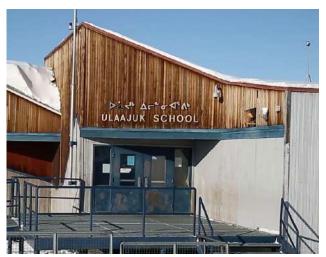

s game using a mix of seal flipper bones and bird bones.

The daycare includes such things as children sized amautiit for the children to carry their dolls in. (...) There are also small gilautiit (drums) that were used specifically to encourage traditional drum dancing. Throat singing lessons are also provided occasionally by volunteers. Wooden toy rifles are also used at the daycare if the children decide to role play hunting practices. Traditional Inuit roles are explained through such songs as Nattirmik giniqpunga, which tells about the traditional seal hunt and explains the role of hunting and preparation of the seal for Inuit. Traditional food is served regularly at the Tumikuluit Daycare through lunch programs, and Inuit throat singing and drum dancing is taught to the children. 1



Pirurvik Preschool is located in Ulaajuk Elementary School in Pond Inlet.

### Pirurvik Preschool (Pond Inlet)

The Pirurvik Preschool opened its doors on January 14, 2016 with the support of the Pond Inlet District Education Authority and the Nunavut Department of Education. This Early Childhood Education (ECE) program is for children ages 2.5-4 years old.

The source of this overview is taken from p.15-19 of Navarana Beveridge's Case Study on the First Inuktitut Daycare in Iqaluit: Tumikuluit Saipaaqivik.

The Pirurvik Preschool was borne from a dream between two community members, Karen Nutarak and Tessa Lochhead, who shared a vision of providing culturally relevant ECE programming that would prepare children for educational success. Karen, who is from Pond Inlet, has been a long time