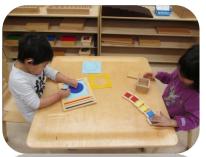

The Pirurvik Preschool provides Early Childhood Education that is child centered and based on the Inuit Qaujimajatugangit (IQ) principles and is enriched through the use of Montessori materials. The goal is to provide a culturally relevant learning experience. Pirurvik Preschool is guided by the IQ principal Pilimmaksarniq, which allows children to learn at their own pace. Children follow their own natural curiosity by choosing topics that interest them. The learning materials are 'hands on' resources and allow for self-directed development with teachers acting as facilitators by providing the appropriate support. Students are thus internally motivated to learn based on their individual interest in each activity. This experiential approach to leaning creates a classroom of engaged and happy children.

This *Pilimmaksarniq* approach to education is facilitated by the resource rich Montessori method of learning. As reflected in the IQ principles, children are recognized as individuals and are left to make decisions for themselves. Both IQ and Montessori put the emphasis of learning in the hands of the child by trusting each to know what he or she needs. This approach to ECE compliments the educational values of the community of Pond Inlet as it builds confidence and independence at a critical age of development. Language development is key to ECE instruction and the classroom resources aim to promote and enrich Inuktitut in all areas.