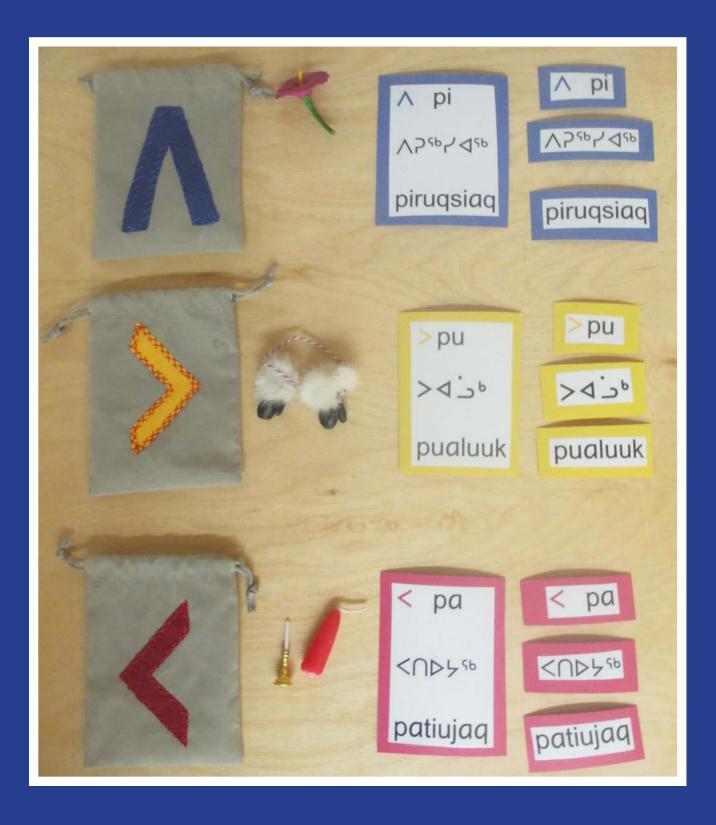

The Pirurvik Preschool has recently created training modules on this unique ECE program. It is designed to be delivered by the Pirurvik Preschool staff, so they may lend their experiences and learning journeys with other ECE educators throughout Nunavut, who may be interested in this learning program, and who may wish to enhance their own ECE programs in their own community. In the fall of 2017, the Pirurvik Preschool staff trained the Ilisaqsivik Society childcare staff in Pond Inlet and Clyde River, and opened a new IQ-Montessori parent and tot program for its' centre full of all of the necessary materials and resources necessary to run this unique program. This 3-week pilot training project was a success, and the Pirurvik preschool staff hope to share this training along with all of its' learning resources and materials, with other interested communities throughout Nunavut.