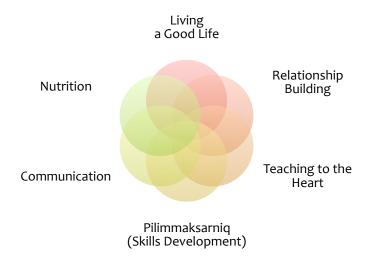

The Pirurvik Preschool provides Early Childhood Education that is child centered and based on the Inuit Qaujimajatugangit (IQ) principles and is enriched through the use of Montessori materials. The goal is to provide a culturally relevant learning experience. Pirurvik Preschool is guided by the IQ principal Pilimmaksarniq, which allows children to learn at their own pace. Children follow their own natural curiosity by choosing topics that interest them. The learning materials are 'hands on' resources and allow for self-directed development with teachers acting as facilitators by providing the appropriate support. Students are thus internally motivated to learn based on their individual interest in each activity. This experiential approach to leaning creates a classroom of engaged and happy children.

This *Pilimmaksarniq* approach to education is facilitated by the resource rich Montessori method of learning. As reflected in the IQ principles, children are recognized as individuals and are left to make decisions for themselves. Both IQ and Montessori put the emphasis of learning in the hands of the child by trusting each to know what he or she needs. This approach to ECE compliments the educational values of the community of Pond Inlet as it builds confidence and independence at a critical age of development. Language development is key to ECE instruction and the classroom resources aim to promote and enrich Inuktitut in all areas.