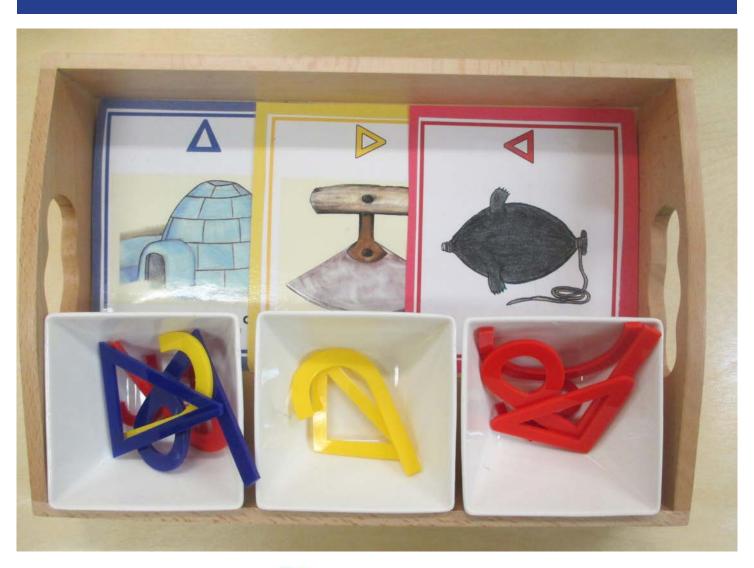

The Pirurvik Preschool has recently created training modules on this unique ECE program. It is designed to be delivered by the Pirurvik Preschool staff, so they may lend their experiences and learning journeys with other ECE educators throughout Nunavut, who may be interested in this learning program, and who may wish to enhance their own ECE programs in their own community. In the fall of 2017, the Pirurvik Preschool staff trained the Ilisaqsivik Society childcare staff in Pond Inlet and Clyde River, and opened a new IQ-Montessori parent and tot program for its' centre full of all of the necessary materials and resources necessary to run this unique program. This 3-week pilot training project was a success, and the Pirurvik preschool staff hope to share this training along with all of its' learning resources and materials, with other interested communities throughout Nunavut.