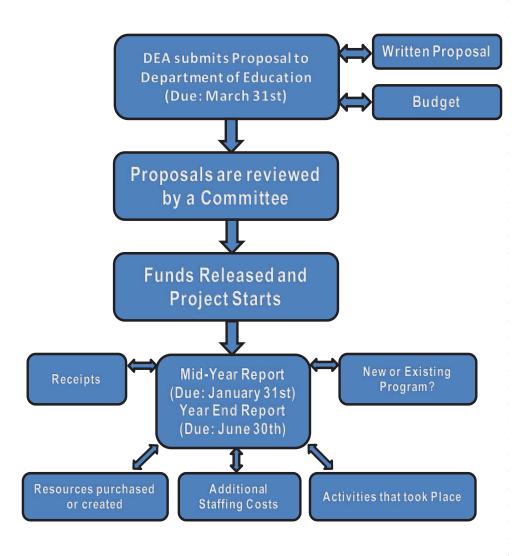

### **Early Childhood Program: Starting** a Licensed Early **Childhood Facility**

The Government of Nunavut's roles and responsibilities in Early Childhood Education include licensing, start-up funding and operations and management of daycare facilities.

All organizations who wish to run a childcare facility must obtain a license to do so. All licensed childcare facilities in Nunavut must abide by the Nunavut Child Day Care Act<sup>2</sup> and Regulations<sup>3</sup>.

As stated on the Dept. of Education website:

The Department of Education licenses community early childhood facilities under the Child Day Care Act, providing start-up and annual operations funding to non-profit licensed child care facilities and family day homes.

Regional offices administer applications and act as liaisons between non-profit organizations and the division of Early Childhood Education. To be eligible, an organization must be registered as a nonprofit, and be in good standing with Nunavut Legal Registries.

[https://www.gov.nu.ca/education/ information/licensed-facilities).

Eligibility and Licensing Applications for funding to start or run a childcare program will be accepted from all non-profit organizations in good standing with **Nunavut Legal Registries**, including organizations such as the local District Education Authorities, municipalities, and family day homes (which are considered non-profit but do not need proof of good standing).

All Nunavut-based non-profit organizations in good legal standing with Nunavut Legal Registries can apply for funding to start or maintain a licensed childcare facility.

To register a non-profit organization, please contact:

If you have any questions about licensing requirements, please contact the Dept. of Education. All of the necessary contacts are listed on the following page for your convenience.

The Dept. of Education contacts are also listed on the flow charts 'Starting a Licensed Early Childhood Facility', which are provided in Inuktitut, English, Inuinnagtun and French.

Please see: Appendix 1: Starting a Licensed Early Childhood Facility for this document in all 4 languages

<sup>2</sup> https://www.gov.nu.ca/sites/default/files/files/ consRSNWT1988cC-5.pdf

<sup>3</sup> https://www.gov.nu.ca/sites/default/files/files/Reg029.pdf