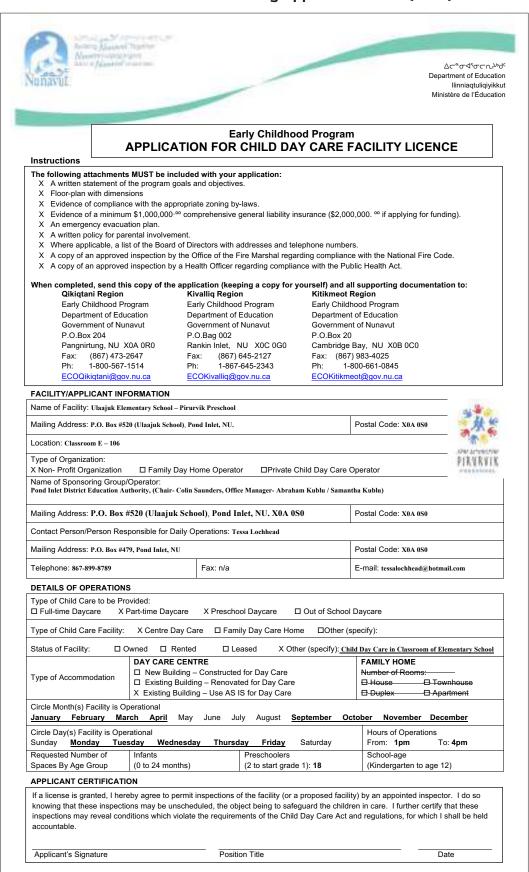

### **Early Childhood Program: Starting** a Licensed Early **Childhood Facility**

The Government of Nunavut's roles and responsibilities in Early Childhood Education include licensing, start-up funding and operations and management of daycare facilities.

All organizations who wish to run a childcare facility must obtain a license to do so. All licensed childcare facilities in Nunavut must abide by the Nunavut Child Day Care Act<sup>2</sup> and Regulations<sup>3</sup>.

As stated on the Dept. of Education website:

The Department of Education licenses community early childhood facilities under the Child Day Care Act, providing start-up and annual operations funding to non-profit licensed child care facilities and family day homes.

Regional offices administer applications and act as liaisons between non-profit organizations and the division of Early Childhood Education. To be eligible, an organization must be registered as a nonprofit, and be in good standing with Nunavut Legal Registries.